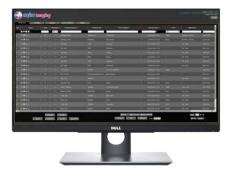

### ADVANCED OPAL-RAD VIEWER

- EHR Integration Ready\*\*
- Burn/Import CDs
- Custom Search/Query
- Customized User Settings

| 📳 Advanced Viewer 会 |
|---------------------|
|---------------------|

- Podiatric Toolset Available<sup>†</sup>
- Fast, User Friendly Interface
- Image Fine Tuning
- Exam Room Viewing