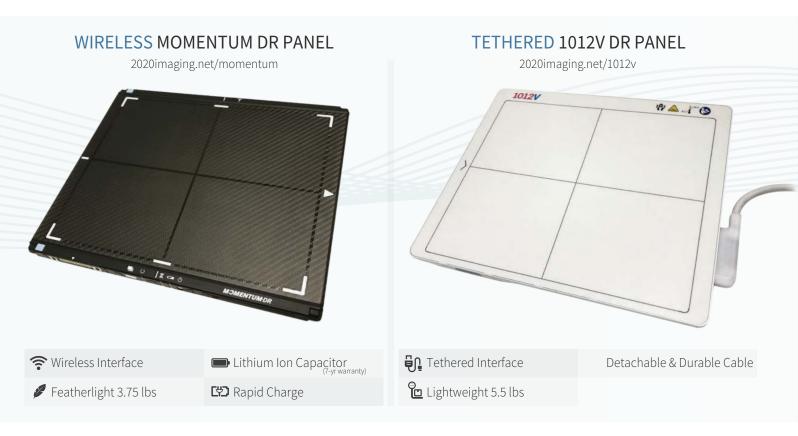

# Wireless and Tethered DR

🖧 Cesium Scintillator

16-bit Images

🖌 Cassette Sized

**I** 10x12"

### RETROFIT ANY X-RAY

Wireless & Tethered DR Compatible All options qualify for ADA Tax Credit

20/20 Imaging and mOPAL are trademarks of Konica Minolta. © 2018 Konica Minolta Healthcare Americas Inc., All rights reserved. \*Compared to standard frequency (single phase) x-ray: \*\*Additional implementation fee may apply. 1Optional features available upon request. Additional fees may apply. Contact Sales for further Information. mOpal is not intended for diagnostic use. Support for mOpal is limited on 3rd party devices. 11Cloud-Backup included for 1 year, additional fees may apply to continue backup.