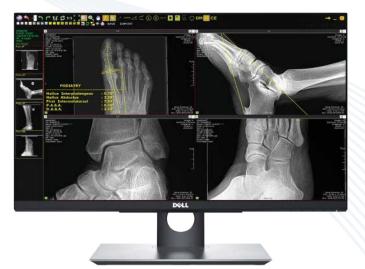

### ACQUISITION INTERFACE

- Under 6 second () Processing
- Preset X-ray Exams
- Annotomical Program (APR)
- Advanced Image Processing
- Touchscreen Enabled

- Background Submission
- Adult & Pediatric Settings
- Fully Customizable
- Image Enhancement Tools
- User Friendly Interface

### ADVANCED OPAL-RAD VIEWER

- EHR Integration Ready\*\*
- Burn/Import CDs
- Custom Search/Query
- Customized User Settings

| 📳 Advanced Viewer 会 |
|---------------------|
|---------------------|

- Podiatric Toolset Available<sup>†</sup>
- Fast, User Friendly Interface
- Image Fine Tuning
- Exam Room Viewing