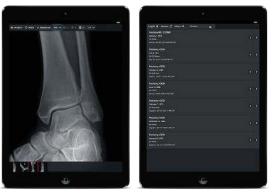

### MOBILE VIEWING WITH M-OPAL

- Lightweight & Fast
- Patient List & Viewer
- Simple Annotations Enabled
- Tap, Drag, and Pinch
- Patient Filter & Search