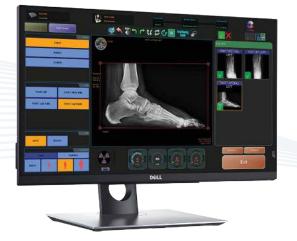

# 🚾 🛥 Hospital-Grade Software 📖

### ACQUISITION INTERFACE

- Under 6 second () Processing
- Preset X-ray Exams
- Annotomical Program (APR)
- Advanced Image Processing
- Touchscreen Enabled

- Background Submission
- Adult & Pediatric Settings
- Fully Customizable
- Image Enhancement Tools
- User Friendly Interface

### ADVANCED OPAL-RAD VIEWER

- EHR Integration Ready\*\*
- Burn/Import CDs
- Custom Search/Query
- Customized User Settings

| 📳 Advanced Viewer 会 |
|---------------------|
|---------------------|

- Podiatric Toolset Available<sup>†</sup>
- Fast, User Friendly Interface
- Image Fine Tuning
- Exam Room Viewing