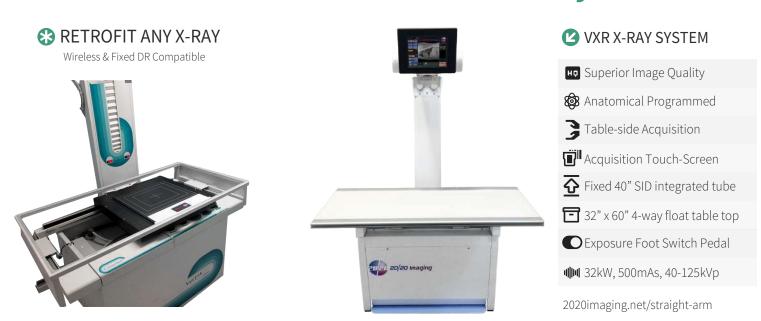

2020imaging.net/vet

# Wireless, Fixed, & Hybrid DR 🚥

#### MOMENTUM 14X17 WIRELESS FLATPANEL

### **HYBRID 17X17 FLATPANEL**



# Retrofit and New X-Ray



# 🗷 🔰 Veterinary Specific Software 📠

## **ACQUISITION INTERFACE**



- Under 6 second () Processing
- Preset X-ray Exams
- Annotomical Program (APR)
- Advanced Image Processing
- Touchscreen Enabled

- Background Submission
- Animal Specific
- Fully Customizable
- Image Adjustment Tools
- User Friendly Interface







#### MOBILE VIEWING WITH M-OPAL

iPad®, iPhone®, Android™, Blackberry®, any mobile or smart device!





- Lightweight & Fast
- Patient List & Viewer
- Simple Annotations Enabled
- Tap, Drag, and Pinch
- Patient Filter & Search



#### CLOUD-BACKUP INCLUDED<sup>11</sup>

- Live Synchronization
- 448-bit Encryption (traffic)
- Enterprise Grade

- Fully Monitored
- Fully Customizable
- Recover Deleted Files