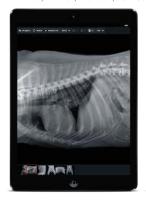

#### MOBILE VIEWING WITH M-OPAL

iPad®, iPhone®, Android™, Blackberry®, any mobile or smart device!

- Lightweight & Fast
- Patient List & Viewer
- Simple Annotations Enabled
- Tap, Drag, and Pinch
- Patient Filter & Search