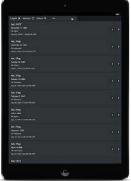

#### MOBILE VIEWING WITH M-OPAL

iPad®, iPhone®, Android™, Blackberry®, any mobile or smart device!

- Lightweight & Fast
- Patient List & Viewer
- Simple Annotations Enabled
- Tap, Drag, and Pinch
- Patient Filter & Search