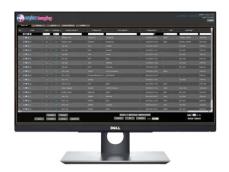

# 🗷 🔰 Veterinary Specific Software 📠

## **ACQUISITION INTERFACE**

- Under 6 second () Processing
- Preset X-ray Exams
- Annotomical Program (APR)
- Advanced Image Processing
- Touchscreen Enabled

- Background Submission
- Animal Specific
- Fully Customizable
- Image Adjustment Tools
- User Friendly Interface