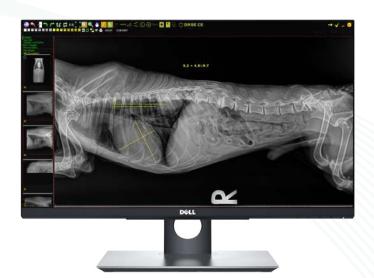

# 🗷 🔰 Veterinary Specific Software 📠

## **ACQUISITION INTERFACE**

- Under 6 second () Processing
- Preset X-ray Exams
- Annotomical Program (APR)
- Advanced Image Processing
- Touchscreen Enabled

- Background Submission
- Animal Specific
- Fully Customizable
- Image Adjustment Tools
- User Friendly Interface