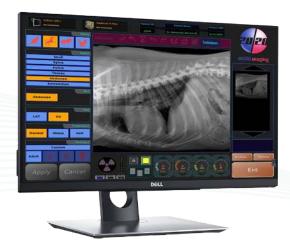

# 🗷 🔰 Veterinary Specific Software 📠

## **ACQUISITION INTERFACE**

- Under 6 second () Processing
- Preset X-ray Exams
- Annotomical Program (APR)
- Advanced Image Processing
- Touchscreen Enabled

- Background Submission
- Animal Specific
- Fully Customizable
- Image Adjustment Tools
- User Friendly Interface