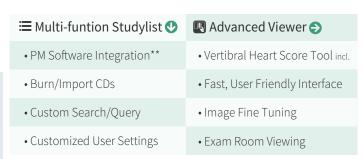

# 🗷 🔰 Veterinary Specific Software 📠

## **ACQUISITION INTERFACE**

- Under 6 second () Processing
- Preset X-ray Exams
- Annotomical Program (APR)
- Advanced Image Processing
- Touchscreen Enabled

- Background Submission
- Animal Specific
- Fully Customizable
- Image Adjustment Tools
- User Friendly Interface