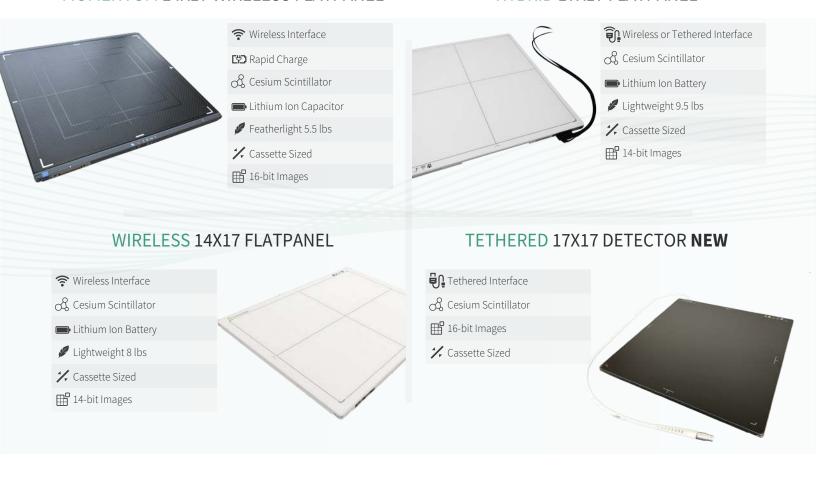

# Wireless, Fixed, & Hybrid DR 🚥

#### MOMENTUM 14X17 WIRELESS FLATPANEL

### **HYBRID 17X17 FLATPANEL**