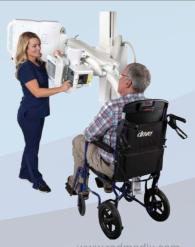

#### OFFERS THE FOLLOWING FEATURES:

- Intuitive 10" touchscreen display for simplified system operation
- Up to 60 semi-automatic pre-set positions of stand height, orientation, and SID
- Removable grid
- Integrated High Frequency X-ray Generator, with customized Anatomical Programming (APR) from the digital technologist workstation
- Integrated high performance digital flat panel DR detector, with fast image display and exceptional image quality
- Occupies the smallest footprint within an 8' ceiling without limiting full-functionality
- Technologist friendly features with collimator and system movement controls from Bucky
- Integrated safety features with multiple emergencystop buttons and collision sensors
- Optional: Lightweight mobile patient imaging table, (max. Patient weight 516lbs.)
- Optional: (AEC) Automatic Exposure Control
- · Dual laser LED collimator

### Unlimited Exam Possibilities

Quick, easy stand positioning along with motorized source-image-distance (SID) adjustment enables a wide spectrum of upright imaging of the chest, abdomen and other skeletal exams as well as supine imaging of patients on the optional mobile table including various oblique techniques. Ergonomic user interface with multi-language support, simple APR technique selection with automated exposure parameter adjustment settings for patient size, enable a high patient throughput. The Acuity SDR+ offers a unique feature-rich design making it universally useful in all applications of diagnostic radiography.