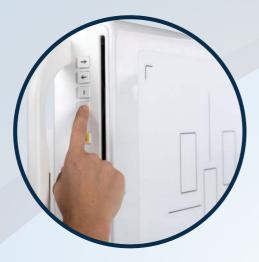

Increase Throughput

Optimize speed, precision, and versatility with Bucky side controls

#### OFFERS THE FOLLOWING FEATURES:

- Intuitive 10" touchscreen display for simplified system operation
- Up to 60 semi-automatic pre-set positions of stand height, orientation, and SID
- Removable grid
- Integrated High Frequency X-ray Generator, with customized Anatomical Programming (APR) from the digital technologist workstation
- Integrated high performance digital flat panel DR detector, with fast image display and exceptional image quality
- Occupies the smallest footprint within an 8' ceiling without limiting full-functionality
- Technologist friendly features with collimator and system movement controls from Bucky
- Integrated safety features with multiple emergencystop buttons and collision sensors
- Optional: Lightweight mobile patient imaging table, (max. Patient weight 516lbs.)
- Optional: (AEC) Automatic Exposure Control
- · Dual laser LED collimator