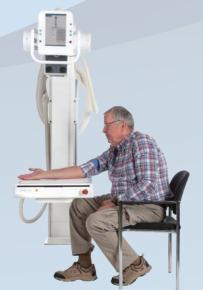

### Unlimited Exam Possibilities

Quick, easy stand positioning along with motorized source-image-distance (SID) adjustment enables a wide spectrum of upright imaging of the chest, abdomen and other skeletal exams as well as supine imaging of patients on the optional mobile table including various oblique techniques. Ergonomic user interface with multi-language support, simple APR technique selection with automated exposure parameter adjustment settings for patient size, enable a high patient throughput. The Acuity SDR+ offers a unique feature-rich design making it universally useful in all applications of diagnostic radiography.

#### Features with

Patient Comfort

ACUITYSDR

in Mind

The ACUITY SDR+, is a digital radiography (DR) system designed for a wide range of general and specialized diagnostic imaging. The Semi-automated, pre-programmed positioning allows for maximum efficiency, allowing for up to 60 customized, pre-programmed positions of any exam type. The enclosed Digital flat panel detector offers flexible imaging of all anatomy with superior resolution at industry leading lower doses. The Acuity SDR+ Integrated 10" touch screen display console automatically controls all system components while providing the operator with unprecedented simplicity and ease-of-use. Whether working in a general radiology or orthopedic application, the ACUITY SDR+ system provides the user with customized work flow, unmatched functionality and exceptional diagnostic quality.