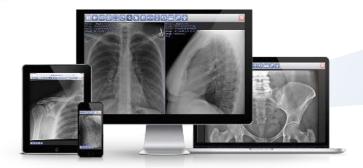

## Acculue

Achieve imaging versatility beyond your practice when packaged with RadmediX AccuVueCloud PACS. AccuVueCloud PACS system delivers both the computing and compliant off-site storage and diagnostic viewing power over the internet. Our solution provides tools for general radiology, orthopedics and other specialties throughout your practice & referring physicians. AccuVueCloud PACS allows your facility to deliver improved patient care at cost effective price. The AccuVueCloud PACS application not only provides expandable storage space without the cost to upgrade hardware, it offers increased computing power that

allows you to view and manipulate hundreds of large images using hand-held mobile devices like Android, iPhone, iPad, Mac, Macbook and other tablets. When implementing AccuVueCloud, your practice will gain the added efficiency to access images securely anytime, anywhere via cellular or Wi-Fi network access.