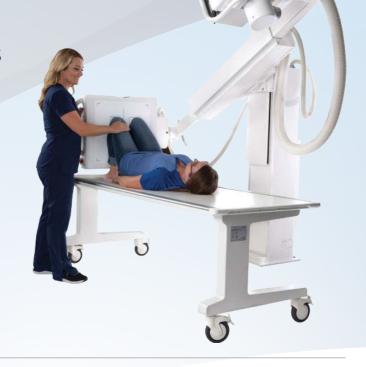

#### Features with

Patient Comfort

ACUITYSDR

in Mind

The ACUITY SDR+, is a digital radiography (DR) system designed for a wide range of general and specialized diagnostic imaging. The Semi-automated, pre-programmed positioning allows for maximum efficiency, allowing for up to 60 customized, pre-programmed positions of any exam type. The enclosed Digital flat panel detector offers flexible imaging of all anatomy with superior resolution at industry leading lower doses. The Acuity SDR+ Integrated 10" touch screen display console automatically controls all system components while providing the operator with unprecedented simplicity and ease-of-use. Whether working in a general radiology or orthopedic application, the ACUITY SDR+ system provides the user with customized work flow, unmatched functionality and exceptional diagnostic quality.

### Unlimited Exam Possibilities

Quick, easy stand positioning along with motorized source-image-distance (SID) adjustment enables a wide spectrum of upright imaging of the chest, abdomen and other skeletal exams as well as supine imaging of patients on the optional mobile table including various oblique techniques. Ergonomic user interface with multi-language support, simple APR technique selection with automated exposure parameter adjustment settings for patient size, enable a high patient throughput. The Acuity SDR+ offers a unique feature-rich design making it universally useful in all applications of diagnostic radiography.