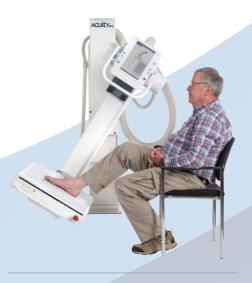

### Unlimited Exam Possibilities

Quick, easy stand positioning along with motorized source-image-distance (SID) adjustment enables a wide spectrum of upright imaging of the chest, abdomen and other skeletal exams as well as supine imaging of patients on the optional mobile table including various oblique techniques. Ergonomic user interface with multi-language support, simple APR technique selection with automated exposure parameter adjustment settings for patient size, enable a high patient throughput. The Acuity SDR+ offers a unique feature-rich design making it universally useful in all applications of diagnostic radiography.

#### Features with

Patient Comfort

ACUITYSDR

in Mind

The ACUITY SDR+, is a digital radiography (DR) system designed for a wide range of general and specialized diagnostic imaging. The Semi-automated, pre-programmed positioning allows for maximum efficiency, allowing for up to 60 customized, pre-programmed positions of any exam type. The enclosed Digital flat panel detector offers flexible imaging of all anatomy with superior resolution at industry leading lower doses. The Acuity SDR+ Integrated 10" touch screen display console automatically controls all system components while providing the operator with unprecedented simplicity and ease-of-use. Whether working in a general radiology or orthopedic application, the ACUITY SDR+ system provides the user with customized work flow, unmatched functionality and exceptional diagnostic quality.