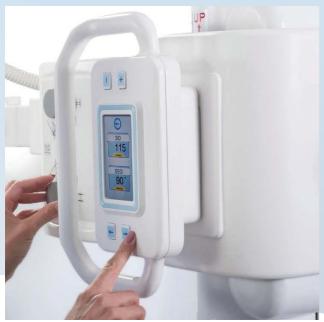

#### OFFERS THE FOLLOWING FEATURES:

- Intuitive 10" touchscreen display for simplified system operation
- Up to 60 semi-automatic pre-set positions of stand height, orientation, and SID
- Removable grid
- Integrated High Frequency X-ray Generator, with customized Anatomical Programming (APR) from the digital technologist workstation
- Integrated high performance digital flat panel DR detector, with fast image display and exceptional image quality
- Occupies the smallest footprint within an 8' ceiling without limiting full-functionality
- Technologist friendly features with collimator and system movement controls from Bucky
- Integrated safety features with multiple emergencystop buttons and collision sensors
- Optional: Lightweight mobile patient imaging table, (max. Patient weight 516lbs.)
- Optional: (AEC) Automatic Exposure Control
- · Dual laser LED collimator

Increase Throughput

Optimize speed, precision, and versatility with Bucky side controls