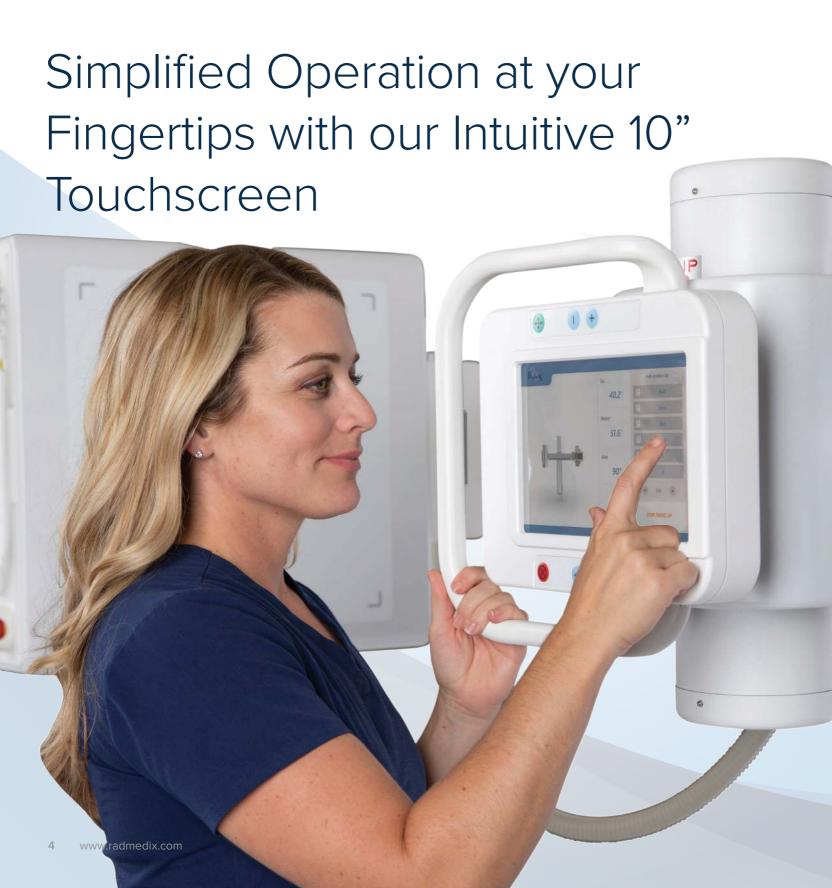

#### OFFERS THE FOLLOWING FEATURES:

- Intuitive 10" touchscreen display for simplified system operation
- Up to 60 semi-automatic pre-set positions of stand height, orientation, and SID
- Removable grid
- Integrated High Frequency X-ray Generator, with customized Anatomical Programming (APR) from the digital technologist workstation
- Integrated high performance digital flat panel DR detector, with fast image display and exceptional image quality
- Occupies the smallest footprint within an 8' ceiling without limiting full-functionality
- Technologist friendly features with collimator and system movement controls from Bucky
- Integrated safety features with multiple emergencystop buttons and collision sensors
- Optional: Lightweight mobile patient imaging table, (max. Patient weight 516lbs.)
- Optional: (AEC) Automatic Exposure Control
- · Dual laser LED collimator