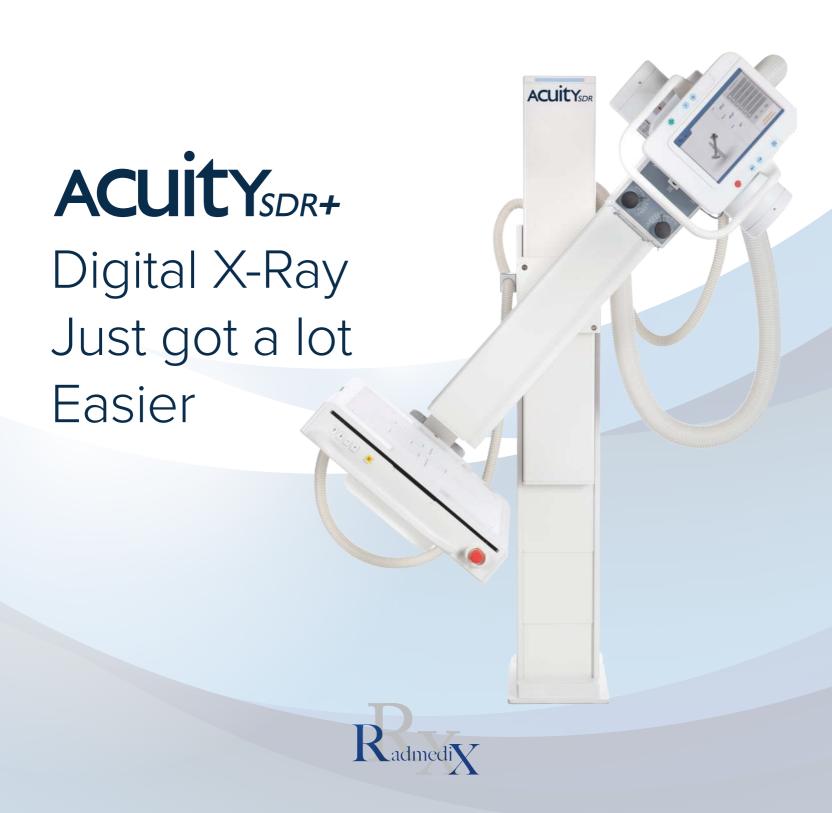

#### Features with

Patient Comfort

ACUITYSDR

in Mind

The ACUITY SDR+, is a digital radiography (DR) system designed for a wide range of general and specialized diagnostic imaging. The Semi-automated, pre-programmed positioning allows for maximum efficiency, allowing for up to 60 customized, pre-programmed positions of any exam type. The enclosed Digital flat panel detector offers flexible imaging of all anatomy with superior resolution at industry leading lower doses. The Acuity SDR+ Integrated 10" touch screen display console automatically controls all system components while providing the operator with unprecedented simplicity and ease-of-use. Whether working in a general radiology or orthopedic application, the ACUITY SDR+ system provides the user with customized work flow, unmatched functionality and exceptional diagnostic quality.

#### **ACUITY SDR+**