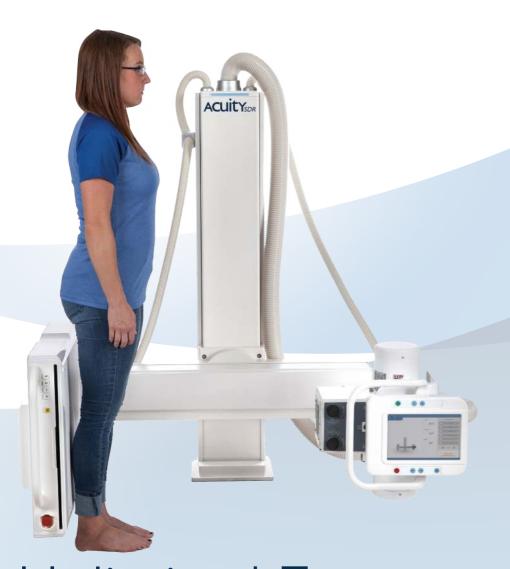

### Unlimited Exam Possibilities

Quick, easy stand positioning along with motorized source-image-distance (SID) adjustment enables a wide spectrum of upright imaging of the chest, abdomen and other skeletal exams as well as supine imaging of patients on the optional mobile table including various oblique techniques. Ergonomic user interface with multi-language support, simple APR technique selection with automated exposure parameter adjustment settings for patient size, enable a high patient throughput. The Acuity SDR+ offers a unique feature-rich design making it universally useful in all applications of diagnostic radiography.