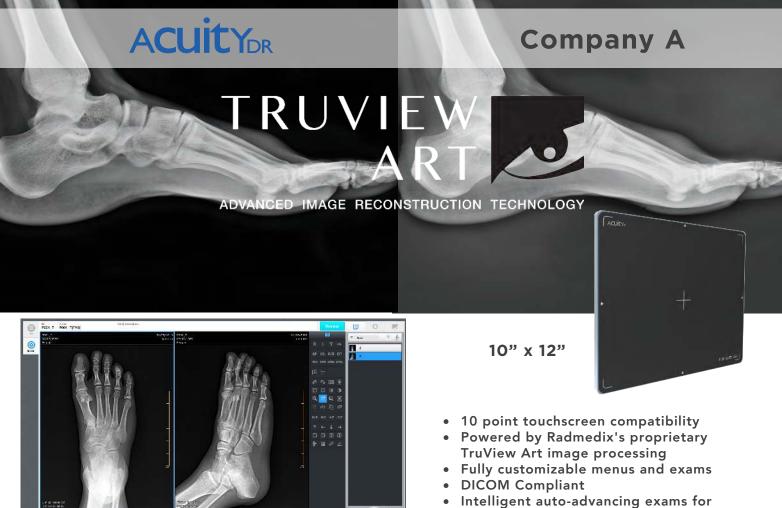

## A STEP ABOVE THE REST

The only wireless, flat panel DR optimized for podiatry care

The Acuity DR 1012 Wireless DR is the next generation of digital radiology optimized specifically for podiatry care. While providing unmatched bone detail with industry-leading resolution, the Acuity DR 1012 provides a single solution to all podiatry examinations.

## AccuVue

- Intelligent auto-advancing exams for patient care
- MWL, DICOM Send, Export, & CD Burn Included
- Built in patient x-ray and position guide

Computing and storage power over the internet. Unlimited storage and viewing without the cost to