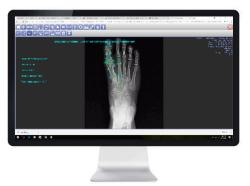

View and manipulate hundreds of large images using hand-held mobile devices like the iPad, iPhone and

Access images securely anytime, anywhere via cellular

Leverage the Power of the AccuVue Cloud

upgrade hardware.

or Wi-Fi network access.

other tablets.