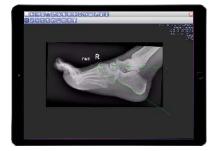

View and manipulate hundreds of large images using hand-held mobile devices like the iPad, iPhone and

Access images securely anytime, anywhere via cellular

Leverage the Power of the AccuVue Cloud

upgrade hardware.

or Wi-Fi network access.

other tablets.