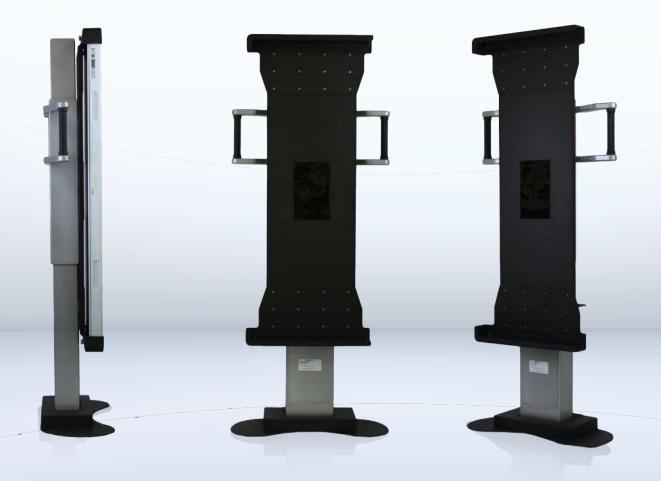

# Floor Mounted Column

Another modular solution that can work with a wide array of detector sizes and setups, the **Floor Mounted Column** has a dual hand locks with easy to use zero gravity counter balancing. This is an ideal solution for dedicated room work for upright exams in both portrait and landscape orientations.

#### PRODUCT ADVANTAGES

- Zero gravity counterbalancing for vertical travel
- Detector can be rotated 90 degrees for portrait and landscape imaging
- Ergonomic hand locks on both sides of detector
- Secure floor mounting
- Can be used with or without an antiscatter grid