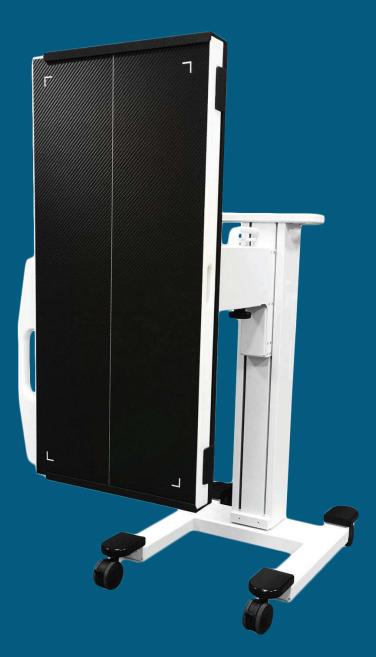

## Mobile Positioning Partners

The **Mobile DR Panel Positioning Partner** is a multipurpose holder that allows spine exams to be performed in the most difficult imaging environments. This feature-laden, robust mobile holder is effectively weighted, providing an extremely low center of gravity to assure stability and avoid causing harm to patient and operator or damaging equipment due to tipping. Its compact footprint makes it simple to drape and keep sterile when used in surgery and easy to store when not in use. The Positioning Partner is available in multiple configurations to hold a variety of detectors.

### PRODUCT ADVANTAGES

- Piston driven lift assist
- Weighted base that will not tip
- Can be positioned portrait, landscape and supine for under table exams
- Small footprint makes item easy to drape for surgery
- Telescoping horizontal arm
- Four locking casters