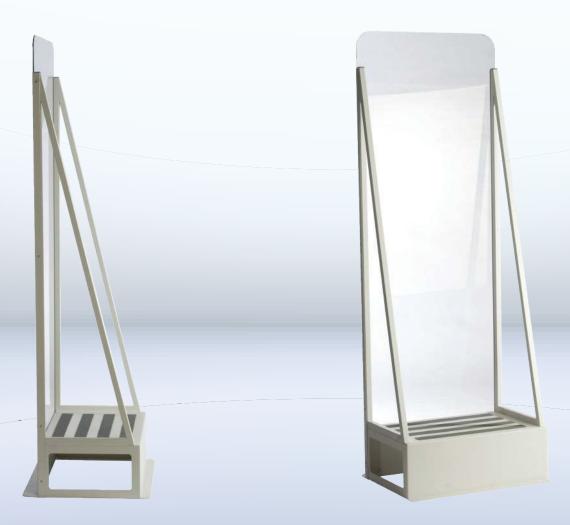

# Stitching Platform with Handles

Long leg and spine imaging can be tricky in a digital environment. The **Stitching Platform with Handles** is a critical tool for these specialized views. The simple design keeps cost down while still performing as needed – keeping the patient immobile during multiple exposures reducing motion all while raising the patient up.

### PRODUCT ADVANTAGES

- Immobilize patient to reduce motion
- Casters to easily position and return to storage
- Slip resistant base for patient safety
- Rated up to 750lb. of patient weight
- Radio-opaque sliding ruler