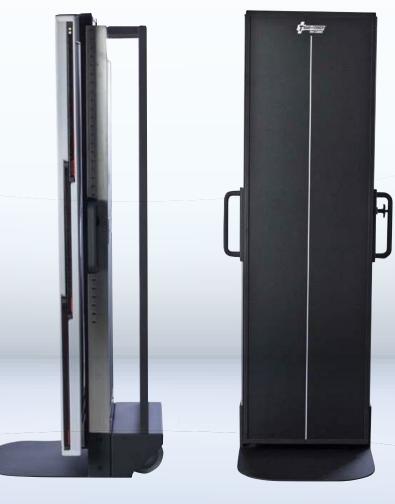

# Stitching Platform with Handles

Long leg and spine imaging can be tricky in a digital environment. The **Stitching Platform with Handles** is a critical tool for these specialized views. The simple design keeps cost down while still performing as needed – keeping the patient immobile during multiple exposures reducing motion all while raising the patient up.

### PRODUCT ADVANTAGES

- Immobilize patient to reduce motion
- Casters to easily position and return to storage
- Slip resistant base for patient safety
- Rated up to 750lb. of patient weight
- Radio-opaque sliding ruler