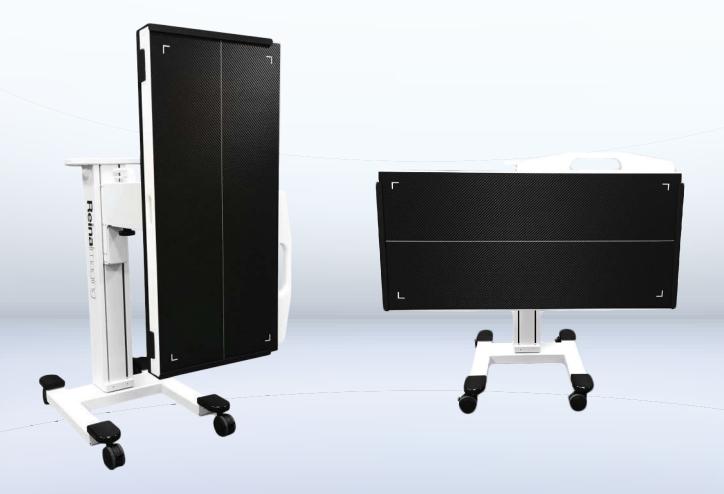

## Mobile Positioning Partners

The **Mobile DR Panel Positioning Partner** is a multipurpose holder that allows spine exams to be performed in the most difficult imaging environments. This feature-laden, robust mobile holder is effectively weighted, providing an extremely low center of gravity to assure stability and avoid causing harm to patient and operator or damaging equipment due to tipping. Its compact footprint makes it simple to drape and keep sterile when used in surgery and easy to store when not in use. The Positioning Partner is available in multiple configurations to hold a variety of detectors.

### PRODUCT ADVANTAGES

- Piston driven lift assist
- Weighted base that will not tip
- Can be positioned portrait, landscape and supine for under table exams
- Small footprint makes item easy to drape for surgery
- Telescoping horizontal arm
- Four locking casters