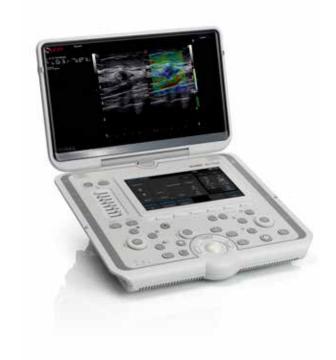

## **CONFIDENCE**STRAIGHTAWAY

MyLab™Omega is a high-end, portable, multidisciplinary ultrasound unit with an innovative and ergonomic design. It delivers the highest level of performance possible for any application.

It offers extreme agility thanks to its onboard dual connector (4 with additional trolley multi-connector adapter), and extremely flexible with unique built-in touch screen in addition to its rotating and tilting monitor.

The innovative onboard technologies include advanced zero-click automation tools. Such innovation supplies the ultrasound system with key elements to accelerate usability and improve diagnostic efficiency. Built on a new engine and operated by Windows<sup>™</sup> 10, it delivers new levels of accuracy, quality, versatility, and value.