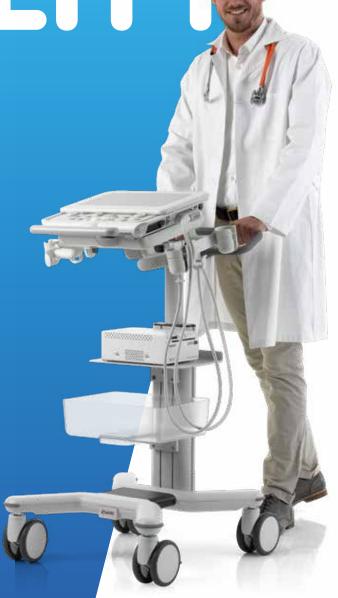

MyLab™Omega can offer a large variety of mobile solutions to meet any possible need, application, and location.

The system can be simply operated placed on a desk or installed on a versatile height-adjustable trolley.

Furthermore, the system has an optional foldable trolley that can be easily transported in a car or transformer in back-pack solution. A trolley completes the system mobile solutions.

(\*) from stand-by mode