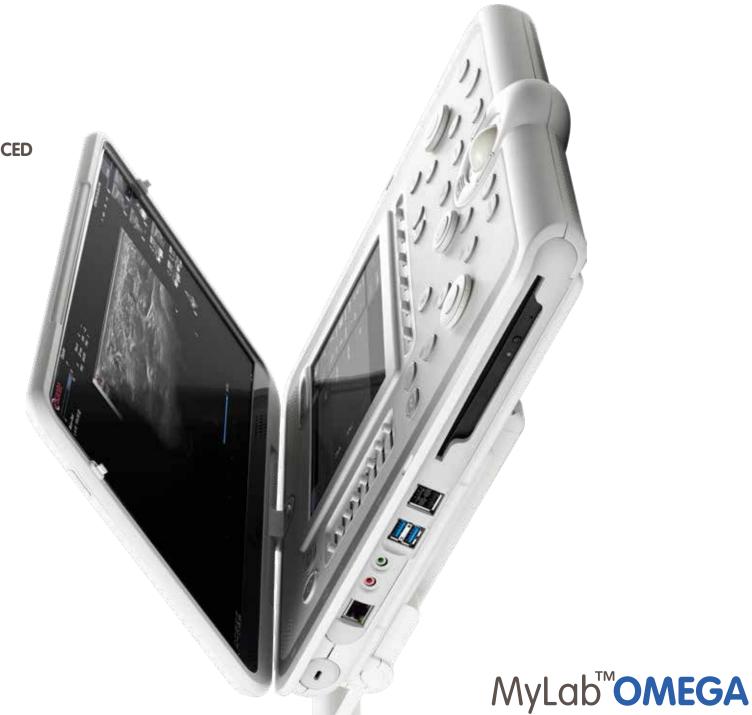

It offers extreme agility thanks to its onboard dual connector (4 with additional trolley multi-connector adapter), and extremely flexible with unique built-in touch screen in addition to its rotating and tilting monitor.

FAST AND EASY

**COMPLETE ADVANCED CLINICAL TOOLS** 

**SWIVELLING** 15,6" MONITOR

**ZERO-CLICK AUTOMATION** 

TWO SOCKET **CONNECTORS** 

TOUCHSCREEN

**EXTENSIVE** CONNECTIVITY

MOBILIT