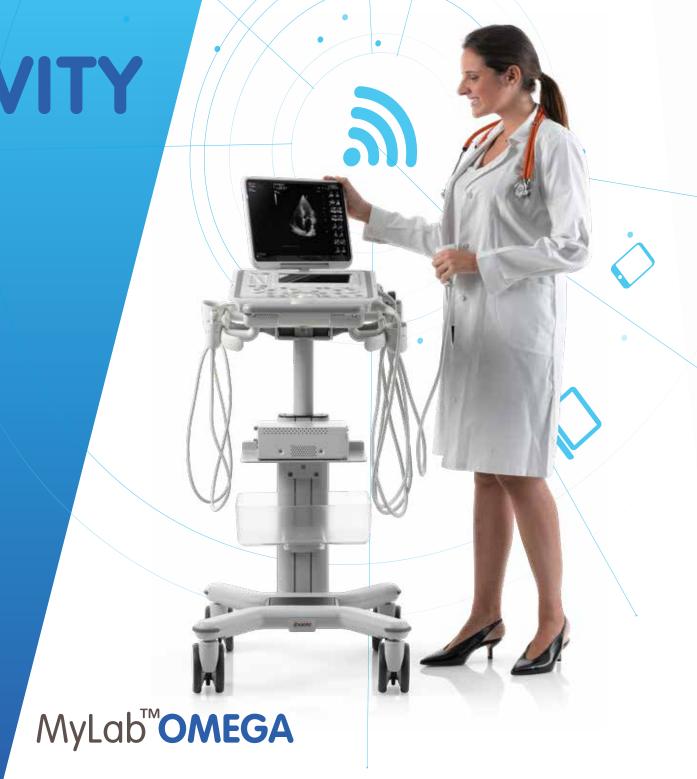

CONNECTIVITY STRAIGHTAWAY

In a fast-changing world where the value of information is increased by the possibility of sharing it, the highest level of clinical data management has to be offered to meet today's medical needs. The worldwide medical imaging community has entered a new era of communication opportunities.

Based on Windows<sup>™</sup> 10, these developments enable imaging professionals to reach diagnoses more effectively and efficiently, which can in turn raise the level of overall healthcare provided.

www.esaote.com