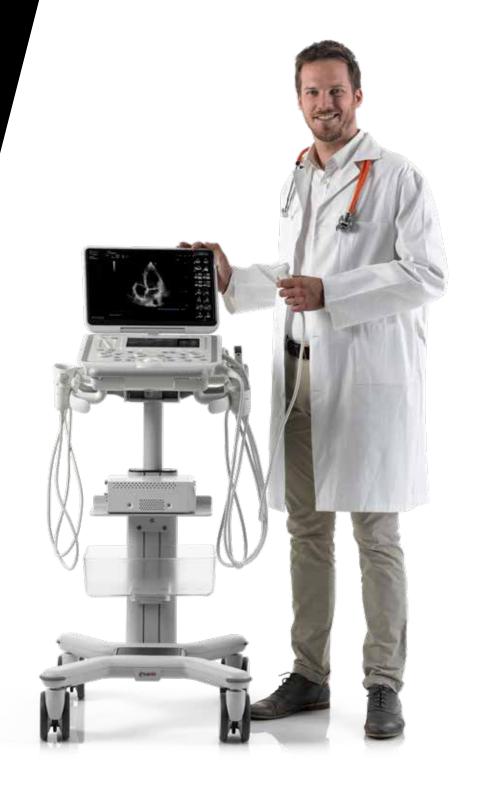

MyLab™Omega can offer a large variety of mobile solutions to meet any possible need, application, and location.

The system can be simply operated placed on a desk or installed on a versatile height-adjustable trolley.

Furthermore, the system has an optional foldable trolley that can be easily transported in a car or transformer in back-pack solution. A trolley completes the system mobile solutions.

(\*) from stand-by mode