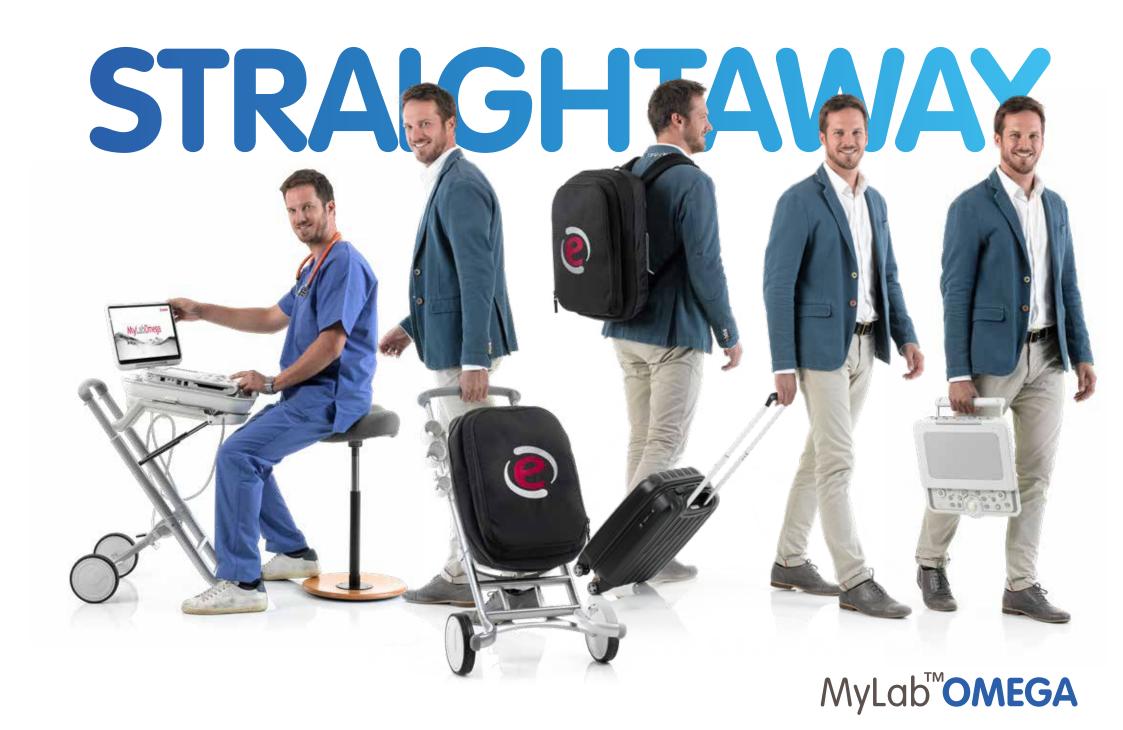

MyLab™Omega can offer a large variety of mobile solutions to meet any possible need, application, and location.

The system can be simply operated placed on a desk or installed on a versatile height-adjustable trolley.

Furthermore, the system has an optional foldable trolley that can be easily transported in a car or transformer in back-pack solution. A trolley completes the system mobile solutions.

(\*) from stand-by mode