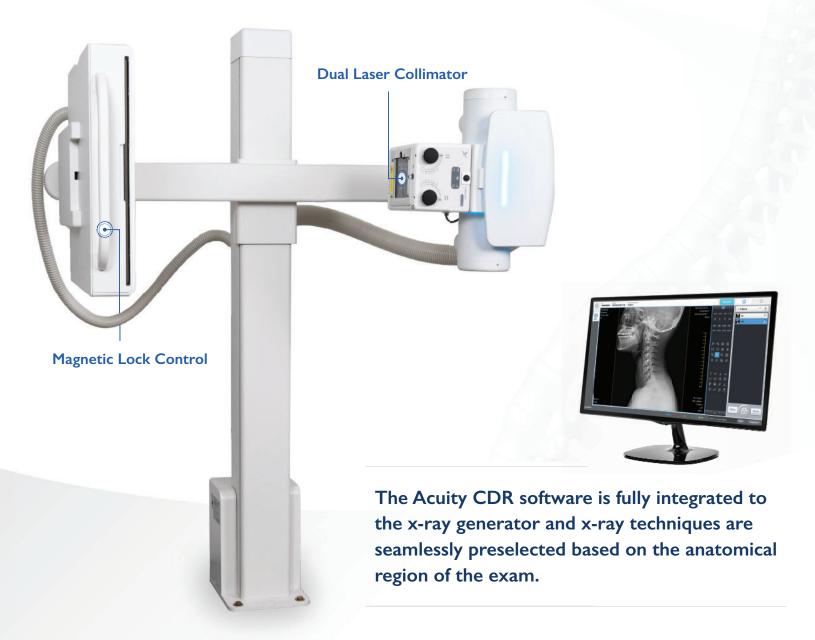

#### **BUCKY ENCLOSURE**

Features powerful magnetic lock brakes from handle control to raise and lower the system effortlessly. Fully counterbalanced, ultra small footprint solution.

#### **TUBE HEAD**

Features a dual laser rotating LED collimator with precise alignment and a fixed 40in. SID system with optional Automatic Exposure Control (AEC).

### **HEAD TO TOE POSITONING**

The Acuity CDR can seamlessly raise and lower to accommodate all standing exams from skull to lower extremities. This maintains constant tube and bucky alignment, improving workflow.