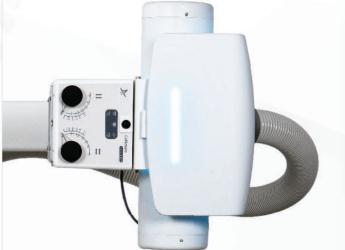

#### **BUCKY ENCLOSURE**

Features powerful magnetic lock brakes from handle control to raise and lower the system effortlessly. Fully counterbalanced, ultra small footprint solution.

#### **TUBE HEAD**

Features a dual laser rotating LED collimator with precise alignment and a fixed 40in. SID system with optional Automatic Exposure Control (AEC).