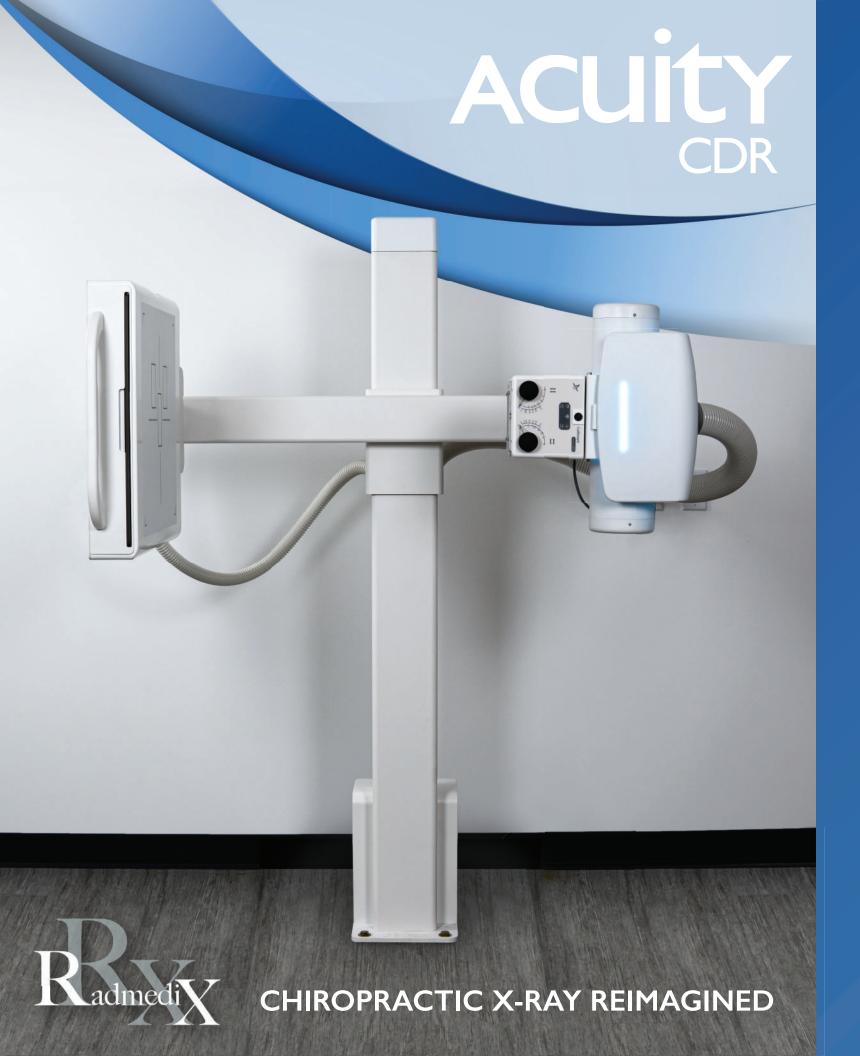

## Acuity CDR, Advanced X-Ray Technology

Radmedix has expanded our proven straight arm line with a new advanced x-ray system designed specifically for chiropractic care, the Acuity CDR. The Acuity CDR is a smaller more compact system which comes with a variety of features such as full software integration, magnetic lock brakes, 40kw generator, LED collimator, and a removeable grid.

This x-ray solution can fit in virtually any x-ray room as well as drastically cut down installation time reducing clinical downtime.