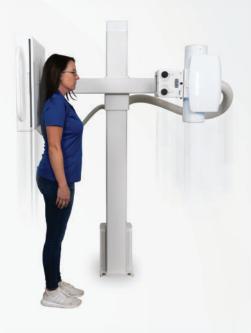

## Acuity CDR, Advanced X-Ray Technology

Radmedix has expanded our proven straight arm line with a new advanced x-ray system designed specifically for chiropractic care, the Acuity CDR. The Acuity CDR is a smaller more compact system which comes with a variety of features such as full software integration, magnetic lock brakes, 40kw generator, LED collimator, and a removeable grid.

This x-ray solution can fit in virtually any x-ray room as well as drastically cut down installation time reducing clinical downtime.

### **HEAD TO TOE POSITONING**

The Acuity CDR can seamlessly raise and lower to accommodate all standing exams from skull to lower extremities. This maintains constant tube and bucky alignment, improving workflow.