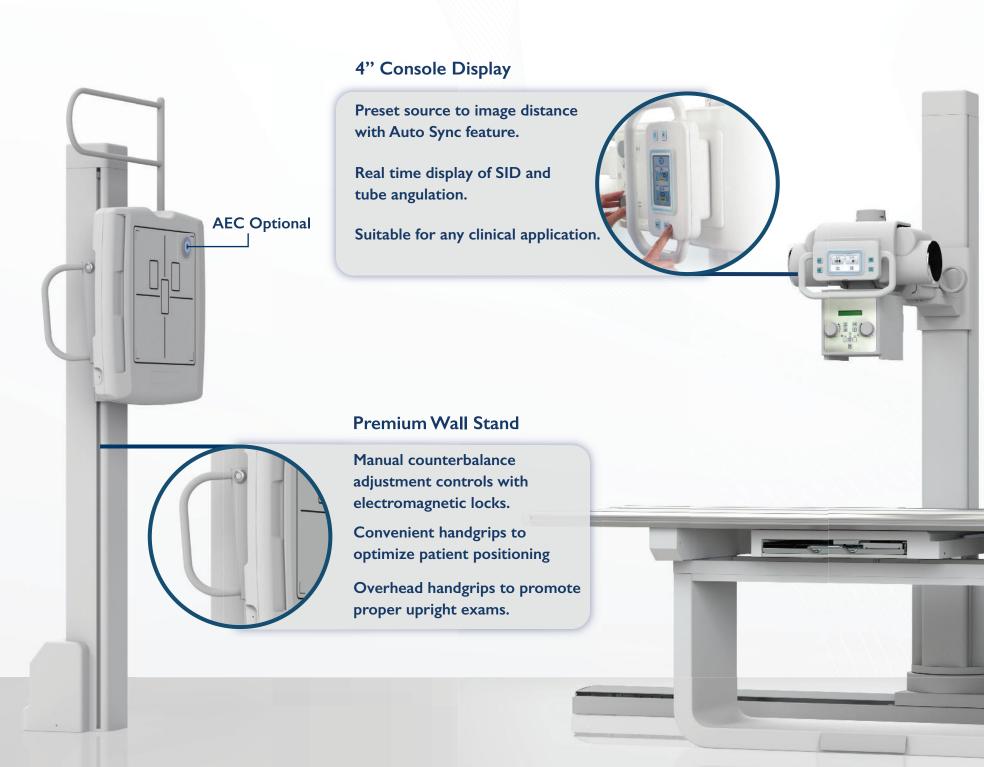

### FDR+ ADVANCED SYSTEM

Acuity FDR+ x-ray system with a standard configuration of floor mounted tube stand, vertical bucky stand and bucky table. This system has advanced safety workflow and positioning features. It also has an intuitive, 10" user-friendly touchscreen that provides seamless operation of your radiographic system. It displays graphical tube angulation, SID values, and tube to bucky auto sync. With such a wide range of features, the Acuity FDR+ is considered our highest performing x-ray system offering unparalleled

#### **FDR+ KEY HIGHLIGHTS**

**Auto Sync Tracking** with Wall & Table **Bucky's** 

**Elevated Table Specifications** 

Lowering Height: 21 in

Patient Load: 550 lbs

Tabletop dimensions:  $32 \times 86 \text{ I/2}$  in