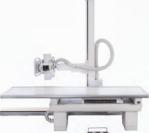

## FDR STANDARD SYSTEM

The Acuity FDR is also offered in our standard configuration. Offering the same versatility of the Acuity FDR+, but with our standard non-touchscreen display and advanced features. The Acuity FDR Standard offers the same exceptional digital imaging quality but with standard features at a more budget friendly price point.

#### FDR STANDARD FEATURES

**Rotational Column** 

4 Way Float Non **Elevating Table** 

**Built In Foot Pedal** 

**AEC** Optional