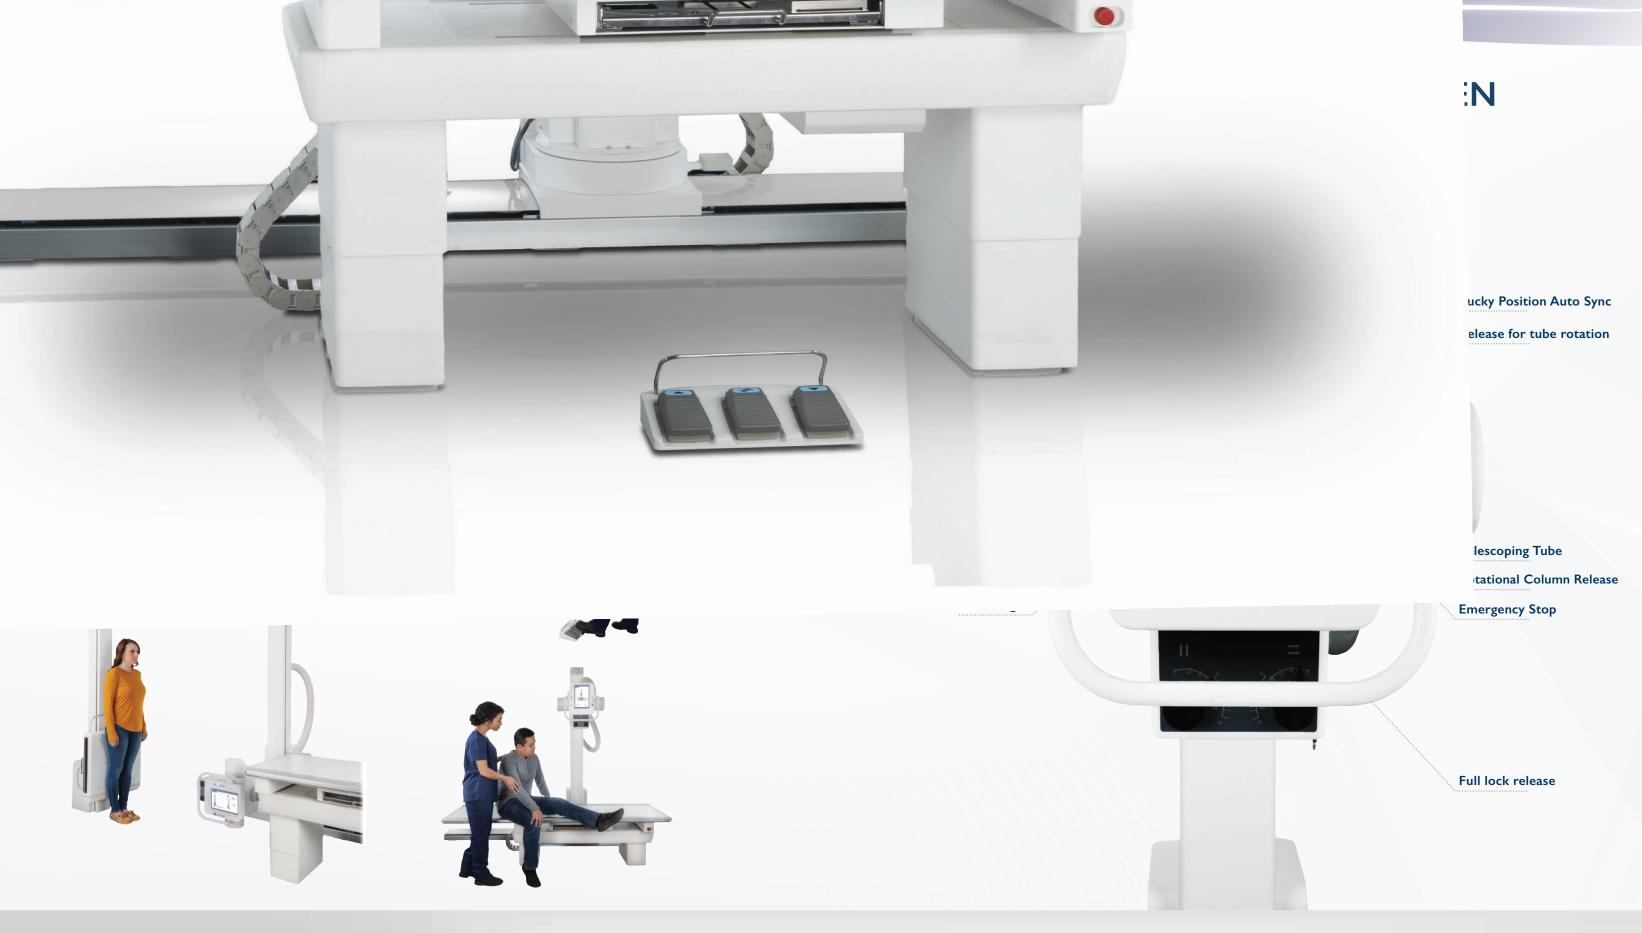

#### **FDR+ KEY HIGHLIGHTS**

**Auto Sync Tracking** with Wall & Table **Bucky's** 

**Elevated Table Specifications** 

Lowering Height: 21 in

Patient Load: 550 lbs

Tabletop dimensions:  $32 \times 86 \text{ I/2}$  in

Integrated Emergency Stop radmedix.com 3

#### FDR STANDARD FEATURES

**Rotational Column** 

4 Way Float Non **Elevating Table** 

**Built In Foot Pedal** 

**AEC** Optional