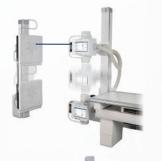

### FDR+ ADVANCED SYSTEM

Acuity FDR+ x-ray system with a standard configuration of floor mounted tube stand, vertical bucky stand and bucky table. This system has advanced safety workflow and positioning features. It also has an intuitive, 10" user-friendly touchscreen that provides seamless operation of your radiographic system. It displays graphical tube angulation, SID values, and tube to bucky auto sync. With such a wide range of features, the Acuity FDR+ is considered our highest performing x-ray system offering unparalleled

#### **FDR+ KEY HIGHLIGHTS**

**Auto Sync Tracking** with Wall & Table **Bucky's** 

**Elevated Table Specifications** 

Lowering Height: 21 in

Patient Load: 550 lbs

Tabletop dimensions:  $32 \times 86 \text{ I/2}$  in