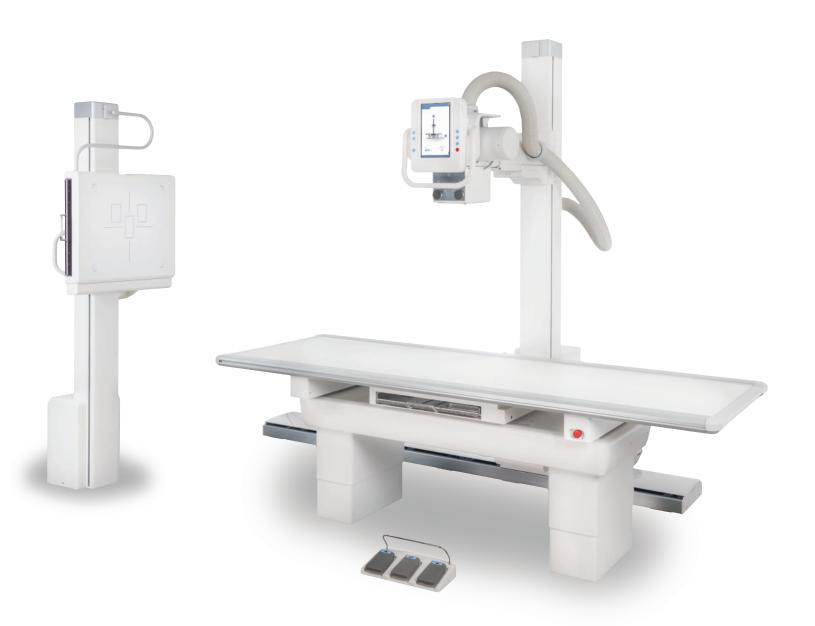

### FDR+ ADVANCED SYSTEM

Acuity FDR+ x-ray system with a standard configuration of floor mounted tube stand, vertical bucky stand and bucky table. This system has advanced safety workflow and positioning features. It also has an intuitive, 10" user-friendly touchscreen that provides seamless operation of your radiographic system. It displays graphical tube angulation, SID values, and tube to bucky auto sync. With such a wide range of features, the Acuity FDR+ is considered our highest performing x-ray system offering unparalleled

#### **FDR+ KEY HIGHLIGHTS**

**Auto Sync Tracking** with Wall & Table **Bucky's** 

**Elevated Table Specifications** 

Lowering Height: 21 in

Patient Load: 550 lbs

Tabletop dimensions:  $32 \times 86 \text{ I/2}$  in