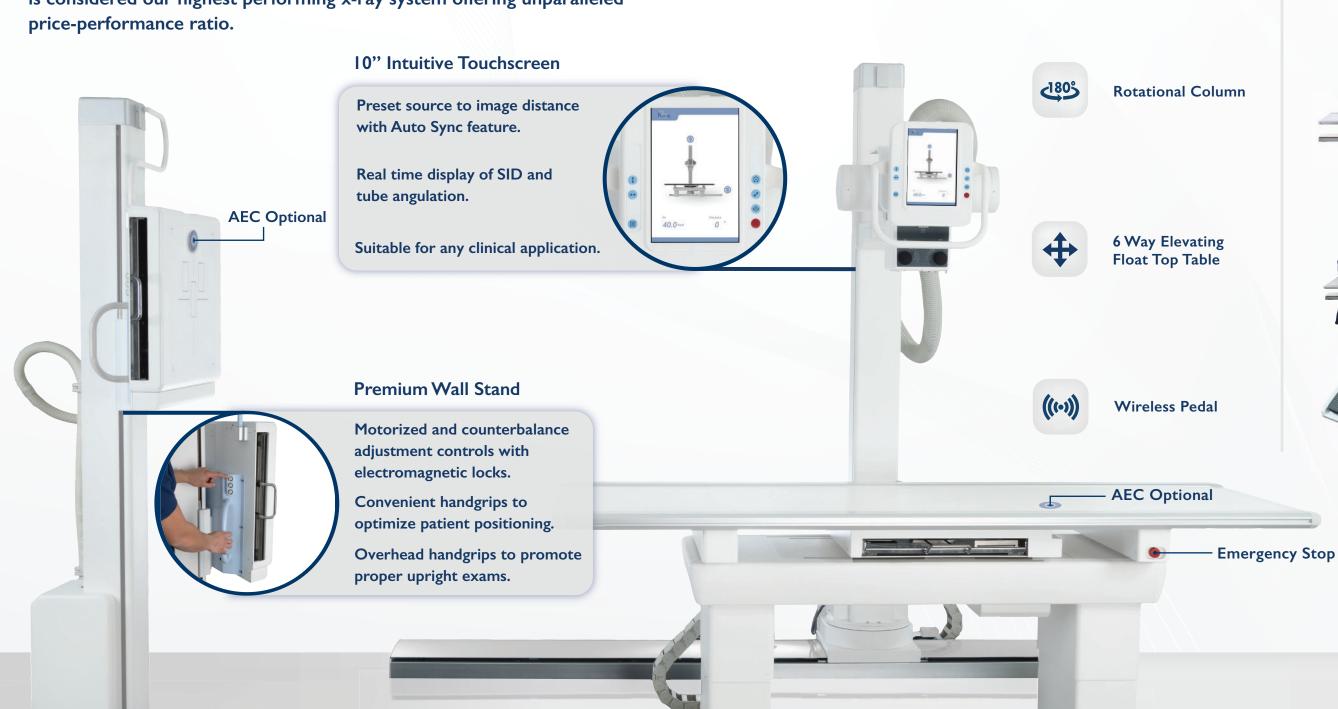

### FDR+ ADVANCED SYSTEM

Acuity FDR+ x-ray system with a standard configuration of floor mounted tube stand, vertical bucky stand and bucky table. This system has advanced safety workflow and positioning features. It also has an intuitive, 10" user-friendly touchscreen that provides seamless operation of your radiographic system. It displays graphical tube angulation, SID values, and tube to bucky auto sync. With such a wide range of features, the Acuity FDR+ is considered our highest performing x-ray system offering unparalleled

#### **FDR+ KEY HIGHLIGHTS**

**Auto Sync Tracking** with Wall & Table **Bucky's** 

**Elevated Table Specifications** 

Lowering Height: 21 in

Patient Load: 550 lbs

Tabletop dimensions:  $32 \times 86 \text{ I/2}$  in

Integrated Emergency Stop radmedix.com 3