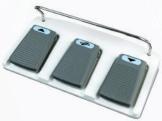

#### FDR STANDARD FEATURES

**Rotational Column** 

4 Way Float Non **Elevating Table** 

**Built In Foot Pedal** 

**AEC** Optional