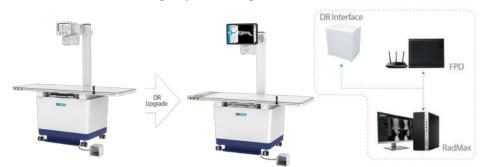

#### **Fully Integrated DR System**

- Full integration with X-ray generator
- · Full featured imaging software
- · Excellent digital image quality
- DICOM 3.0 Compatible

### **Great for Retrofit and New DR Systems**

- · Wireless with power cable included for fixed panel options
- Stable iSync and Automatic Exposure Detection (AED)
- Dual band (2.4 and 5 GHz) wireless support with easy sharing
- · Long battery life and smart workflow
- Direct deposition CSI for better image quality with lower dose