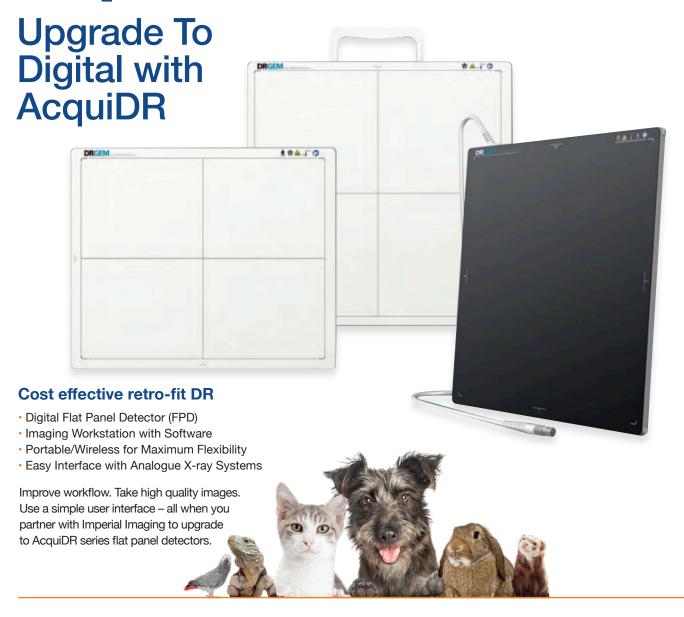

### **Great for Retrofit and New DR Systems**

- · Wireless with power cable included for fixed panel options
- Stable iSync and Automatic Exposure Detection (AED)
- Dual band (2.4 and 5 GHz) wireless support with easy sharing
- · Long battery life and smart workflow
- Direct deposition CSI for better image quality with lower dose

#### **Specifications**

| Model Name          | MANO 4336W             | MANO 4343W             | MANO 4343T             |
|---------------------|------------------------|------------------------|------------------------|
| Design              | MALE I                 |                        |                        |
| Detector Type       | Wireless               | Wireless               | Wired                  |
| Image Size          | 17x14 inches (43x36cm) | 17x17 inches (43x43cm) | 17x17 inches (43x43cm) |
| Scintillator        | Csl                    |                        |                        |
| Detector Technology | Amorphous Silicon      |                        |                        |
| AD Conversion       | 16 Bit                 |                        |                        |
| Digital Software    | Radmax                 |                        |                        |