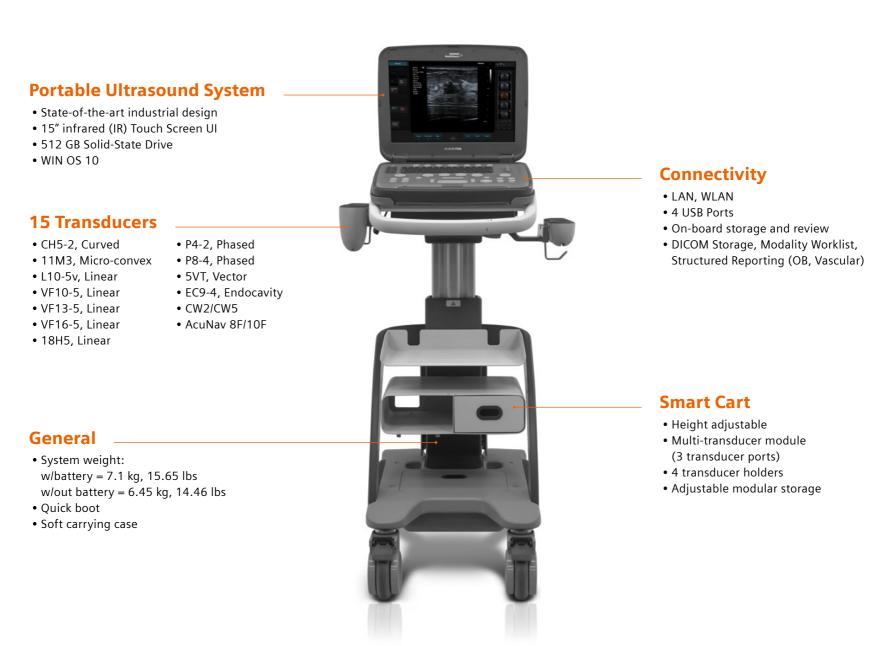

## Ultrasound Anytime, Anywhere

siemens-healthineers.com/p500

The ACUSON P500 is a portable system designed to equip clinicians with a powerful lineup of clinical applications right at the bedside.

Focused entirely on the user, the ACUSON P500 is your go-to platform to evaluate clinical manifestations, facilitate accurate diagnoses and assist during emergency and critical care procedures.