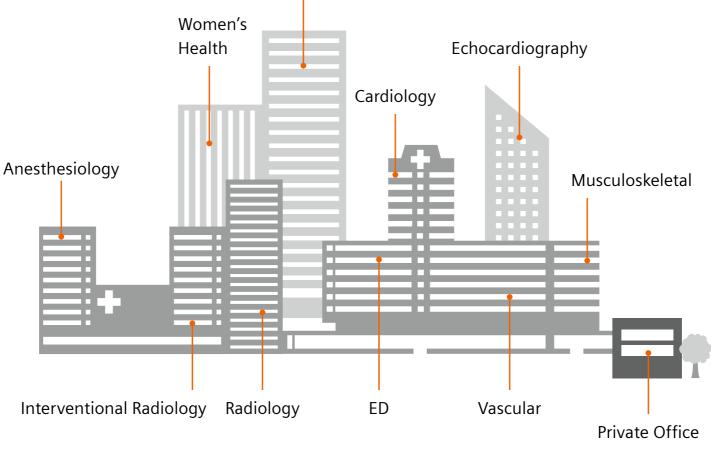

## Improve diagnostic confidence across all departments, from radiology, interventional radiology, cardiovascular

Image every patient

Phased array

Cardiac, Pediatric Echo,

(Pencil)

Adult Echo

**Vector array** 

to orthopedic and obstetrics/gynecological imaging.

OB/GYN