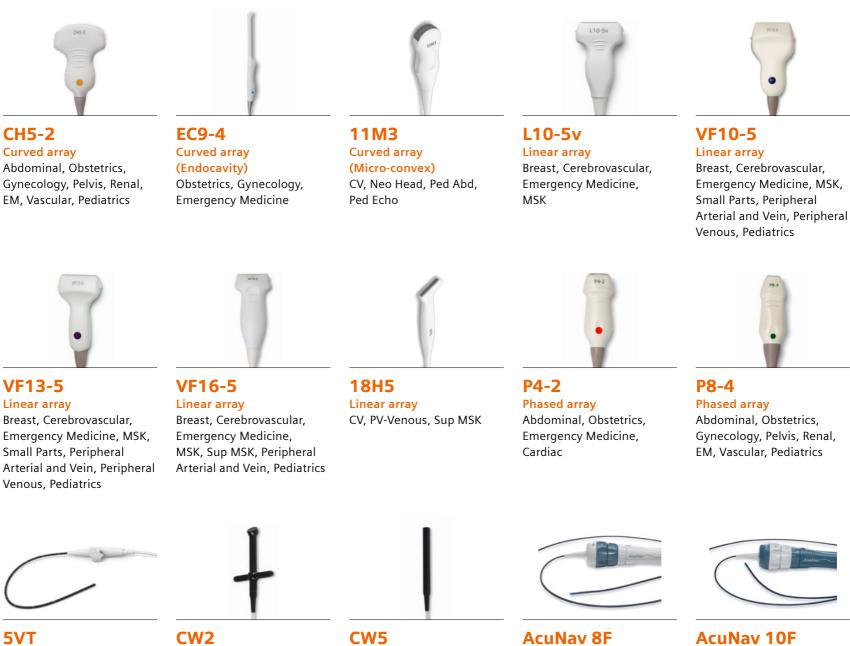

## Go further with application specific transducers

**Phased array** 

Cerebrovascular,

Pediatric Echo

Catheter

(Intracardiac

Intracardiac

echocardiography)

Catheter

(Intracardiac

Intracardiac

echocardiography)

## Improve diagnostic confidence across all departments, from radiology, interventional radiology, cardiovascular

Image every patient

Phased array

Cardiac, Pediatric Echo,

(Pencil)

Adult Echo

**Vector array** 

to orthopedic and obstetrics/gynecological imaging.

OB/GYN