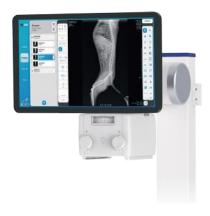

# Powerful DR System with AcquiDR

- Fully integrated DR system
- Seamless workflow
- DICOM 3.0 Compatible
- VHS, Animal Positioning Guide

#### **Intuitive Touch Screen Control Console**

- Angle adjustment of control console available for easy viewing
- Simple knob type controller for exposure parameter control(kV, mA, Time, mAs)
- Graphical User APR (Anatomically programmed radiography) to smoothen the workflow
- Touch friendly GUI design

## **Animal Positioning Guide**

- Provide animal positioning guide in graphical and textual format
- Useful as both learning supplement and reference book