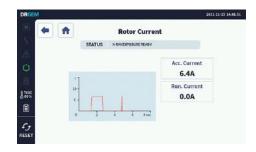

#### **Convenient Maintenance**

- World renowned DRGEM generator famous for it's sturdiness
- Robust self-calibration & Easy self-diagnosis for X-ray generator and tube