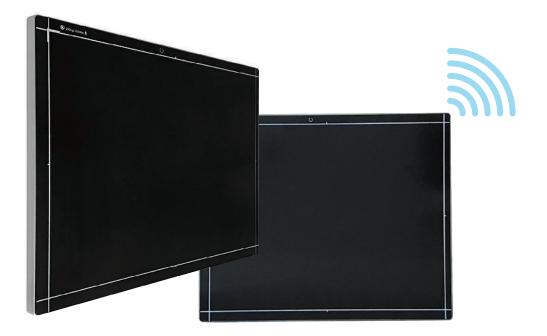

### Wireless FPD

Flat Panel DetectorImaging Area14x17inchScintillatorCsl / GOSTypeWirelessWired