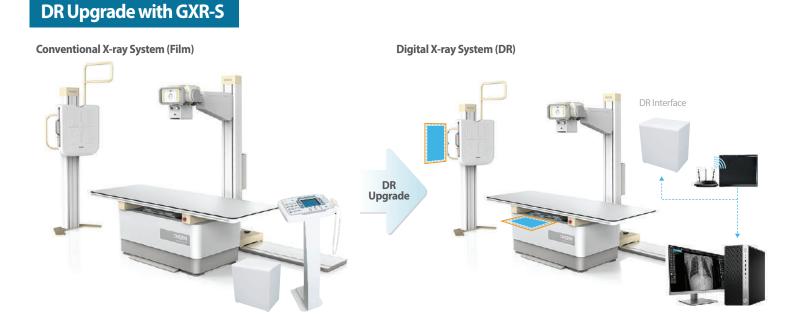

# ACQUIDR DR Upgrade Solution By Retrofit

# Simple and Efficient Solution for Your Digital Radiogrphy

ACQUIDR is the digital imaging system composed of a Flat Panel Detector(FPD) and an imaging workstation with software. The digital FPD and fully featured imaging software with excellent digital image processing meets most of needs in diagnostic digital radiographic field.