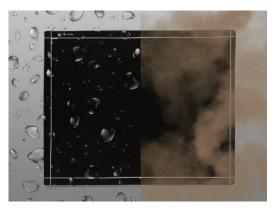

Panel Detector(FPD) and an imaging workstation with software. The digital FPD and fully featured imaging software with excellent digital image processing meets most of needs in diagnostic digital radiographic field.

## **Product Component**

### Wireless FPD



Flat Panel DetectorImaging Area14x17inchScintillatorCsl / GOSTypeWirelessWired

### **Imaging Software & Workstation**







#### Feature

- Adaptable with most existing analog x-ray systems
- AED(Auto Exposure Detection) function available
- Simple and convenient installation
- Intuitive graphic user interface
- Over 1300 pre-loaded exam profiles with DRGEM's generator
- Configurable automatic study
- PMS / EMR / HIS / RIS work list support
- Multiple printing formats
- DICOM 3.0 compliant

#### **Robust and Durable Detector**



Detector water & dust proof (IP51)

#### Brightness and contrast adjustment

- Rotation
- · Horizontal and vertical flip
- Zoom and pan
- Left / right makers
- Optimized work flow
- Automatic shutters
- Support DAP interface
- Exposure index (EI)

#### **High image Quality**





Specifications and features are subject to change without notice. All changes will be in compliance with regulations governing manufacture of medical equipment.