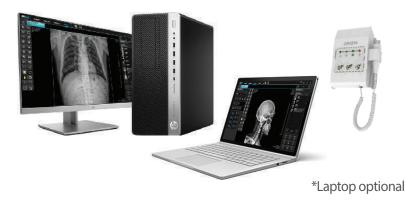

### **Imaging Software & Workstation**

#### Feature

- Adaptable with most existing analog x-ray systems
- AED(Auto Exposure Detection) function available
- Simple and convenient installation
- Intuitive graphic user interface
- Over 1300 pre-loaded exam profiles with DRGEM's generator
- Configurable automatic study
- PMS / EMR / HIS / RIS work list support
- Multiple printing formats
- DICOM 3.0 compliant