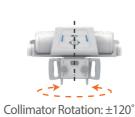

www.drgem.co.kr









Column Rotation: ±325°

### **Specifications**

### X-ray System

| Model         | TOPAZ-32D           | TOPAZ-40D   |
|---------------|---------------------|-------------|
| Output Rating | 32kW                | 40kW        |
| kV Range      | 40 to 125kV / 150kV |             |
| mA Range      | 10 to 400mA         | 10 to 500mA |
| mAs Range     | 0.1 to 500mAs       |             |

### **Digital Flat-panel Detector**

| Size         | 14x17inch |
|--------------|-----------|
| Scintillator | Csl / GOS |
| Туре         | Wireless  |

### **DRGEM Customer Service Center**

### • 24/7 Support

DRGEM's Customer Service team is available 24/7, 365 days a year\* via e-mail or Skype to support clients whenever they need.

### Remote Diagnosis

Remote diagnosis can help minimize downtime