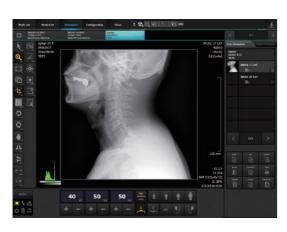

## Full Featured Imaging Software & Excellent Digital Image Processing

With a high-performance, built-in touchscreen, TOPAZ offers a user-friendly interface and powerful software for easy operation and increased workflow. The anatomical view-based digital image processing automatically optimizes and enhances the quality of the image, with automatic image storage and print with DICOM 3.0 networking capability, increasing exam throughput and decreasing examination time.

- Provides convenient user interface and easy operation
- Anatomical view-based digital image processing
- Radiographic stand and automatic collimator control function
- DICOM 3.0 networking interface features include: worklist, print, store, and query for integration with any PACS or RIS.