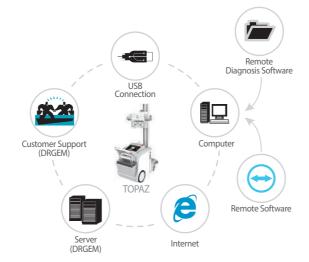

### **DRGEM Customer Service Center**

### • 24/7 Support

DRGEM's Customer Service team is available 24/7, 365 days a year\* via e-mail or Skype to support clients whenever they need.

### Remote Diagnosis

Remote diagnosis can help minimize downtime by quickly finding the cause of errors and by detecting potential issues before problems occur.

\*May vary by country.

© DRGEM Corporation - All rights reserved. Reproduction in whole or in part is prohibited without the written consent of the copyright-holder.