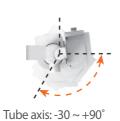

www.drgem.co.kr









Column Rotation: ±325°

### **Specifications**

### X-ray System

| Model         | TOPAZ-32D           | TOPAZ-40D   |
|---------------|---------------------|-------------|
| Output Rating | 32kW                | 40kW        |
| kV Range      | 40 to 125kV / 150kV |             |
| mA Range      | 10 to 400mA         | 10 to 500mA |
| mAs Range     | 0.1 to 500mAs       |             |

### **Digital Flat-panel Detector**

| Size         | 14x17inch |
|--------------|-----------|
| Scintillator | Csl / GOS |
| Туре         | Wireless  |

### **DRGEM Customer Service Center**

### • 24/7 Support

DRGEM's Customer Service team is available 24/7, 365 days a year\* via e-mail or Skype to support clients whenever they need.

### Remote Diagnosis

Remote diagnosis can help minimize downti