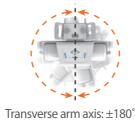

www.drgem.co.kr









Column Rotation: ±325°

### **Specifications**

### X-ray System

| Model         | TOPAZ-32D           | TOPAZ-40D   |
|---------------|---------------------|-------------|
| Output Rating | 32kW                | 40kW        |
| kV Range      | 40 to 125kV / 150kV |             |
| mA Range      | 10 to 400mA         | 10 to 500mA |
| mAs Range     | 0.1 to 500mAs       |             |

### **Digital Flat-panel Detector**

| Size         | 14x17inch |
|--------------|-----------|
| Scintillator | Csl / GOS |
| Туре         | Wireless  |

### **DRGEM Customer Service Center**

### • 24/7 Support

DRGEM's Customer Service team is available 24/7, 365 days a year\* via e-mail or Skype to support clients whenever they need.

### Remote Diagnosis

Remote diagnosis can help minimize downtime b