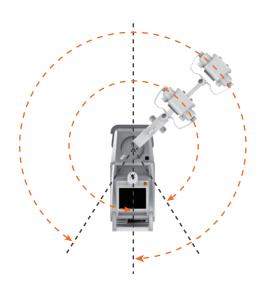

www.drgem.co.kr









Column Rotation: ±325°

### **Specifications**

### X-ray System

| Model         | TOPAZ-32D           | TOPAZ-40D   |
|---------------|---------------------|-------------|
| Output Rating | 32kW                | 40kW        |
| kV Range      | 40 to 125kV / 150kV |             |
| mA Range      | 10 to 400mA         | 10 to 500mA |
| mAs Range     | 0.1 to 500mAs       |             |

### **Digital Flat-panel Detector**

| Size         | 14x17inch |
|--------------|-----------|
| Scintillator | Csl / GOS |
| Туре         | Wireless  |

### **DRGEM Customer Service Center**

### • 24/7 Support

DRGEM's Customer Service team is available 24/7, 365 days a year\* via e-mail or Skype to support clients whenever they need.

### Remote Diagnosis

Remote diagnosis can help minimize down