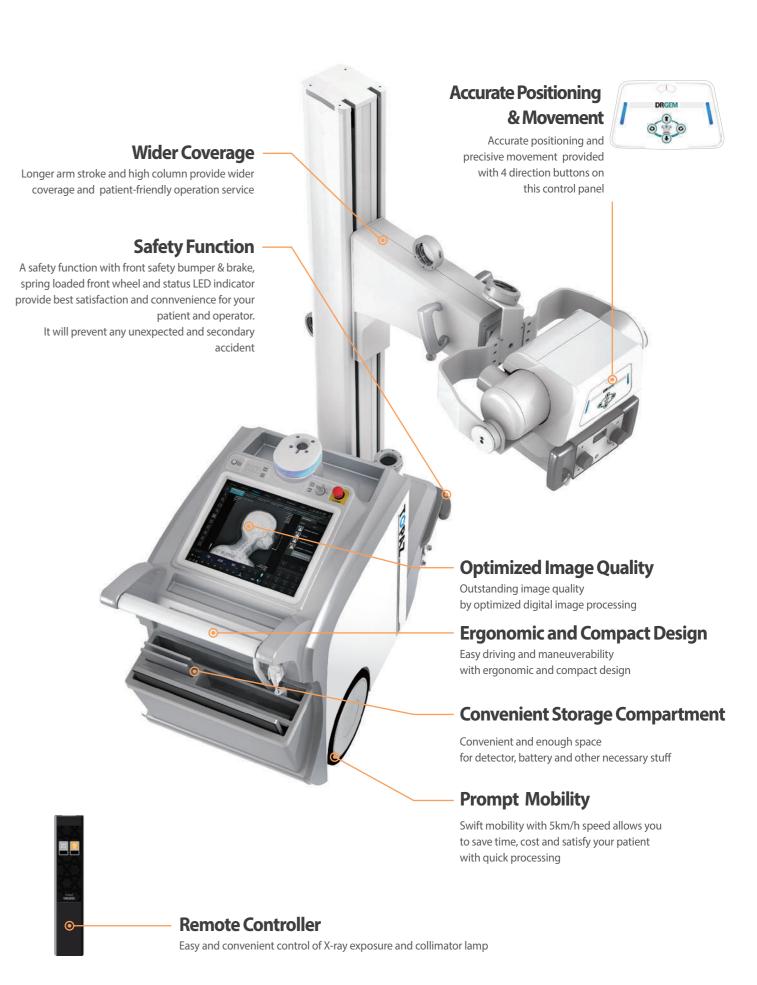

# Wider Coverage & Better Workflow

TOPAZ Series www.drgem.co.kr

# Mobile DR System

**Optimized Image Quality** 

## It begins with Advanced Technology

Integrating high technology and over a decade of experience in conventional and digital radiography systems, DRGEM's TOPAZ is a state-of-the-art mobile digital radiography system, designed with maximum comfort for patients and users in mind. From its user-friendly software to smooth movements, TOPAZ is made to improve your workflow and provide you with high-quality images.

## Full Featured Imaging Software & Excellent Digital Image Processing

With a high-performance, built-in touchscreen, TOPAZ offers a user-friendly interface and powerful software for easy operation and increased workflow. The anatomical view-based digital image processing automatically optimizes and enhances the quality of the image, with automatic image storage and print with DICOM 3.0 networking capability, increasing exam throughput and decreasing examination time.

- Provides convenient user interface and easy operation
- Anatomical view-based digital image processing
- Radiographic stand and automatic collimator control function
- DICOM 3.0 networking interface features include: worklist, print, store, and query for integration with any PACS or RIS.