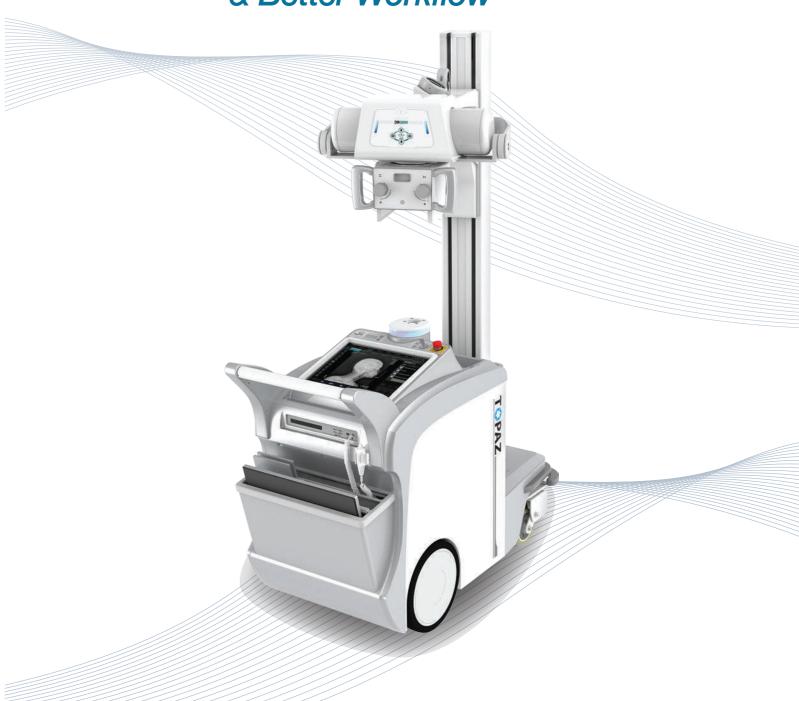

## **TOPAZ**

Mobile DR System

# Wider Coverage & Better Workflow

TOPAZ Series www.drgem.co.kr

# Mobile DR System

**Optimized Image Quality** 

## It begins with Advanced Technology

Integrating high technology and over a decade of experience in conventional and digital radiography systems, DRGEM's TOPAZ is a state-of-the-art mobile digital radiography system, designed with maximum comfort for patients and users in mind. From its user-friendly software to smooth movements, TOPAZ is made to improve your workflow and provide you with high-quality images.